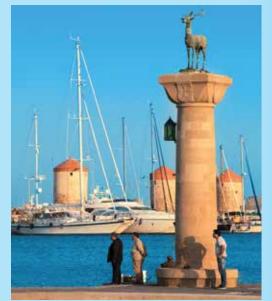

The bronze stag symbolizes the Colossus of Rhodes, one of the Seven Wonders of the Ancient World.

Admire the breathtaking beauty and drama of Meteora's remote monasteries, formerly accessible only by rope ladders.

#### **Rhodes/Lindos**

The island of Rhodes, the largest of the Dodecanese islands, has been one of the most prosperous and strategic strongholds in the eastern Mediterranean since the Neolithic Period. Dock at the fortified wall of Rhodes Town, a UNESCO World Heritage site, and step into arguably Europe's most impressive continuously inhabited medieval walled city—built over a great Hellenistic metropolis and a major Christian outpost during the Crusades.