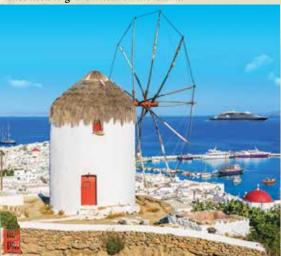

Visit Mykonos' classic round windmills, which were once used to grind wheat on the island.

#### Mykonos

According to ancient legend, the craggy hills and clefts of Mykonos were formed from the petrified bodies of giants defeated by Hercules.

Be inspired by spectacular coastal views from the Lindos Acropolis, built 380 feet above the town.

Today Mykonos' iconic 16<sup>th</sup>-century windmills, bright-white cubist Cycladic architecture, picturesque harbor and azure bays epitomize the striking beauty of the Greek Isles.