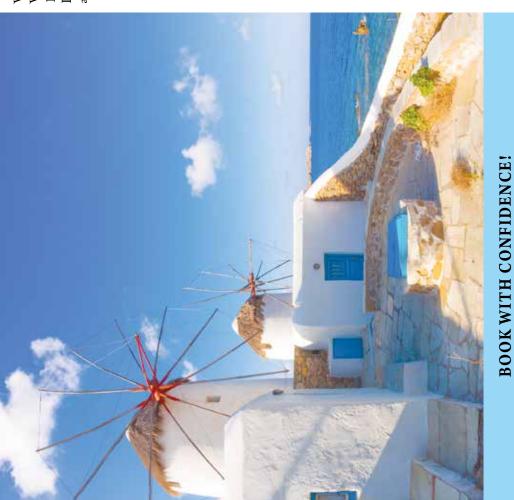

Visit Mykonos' classic round windmills, which were once used to grind wheat on the island.

#### Mykonos

According to ancient legend, the craggy hills and clefts of Mykonos were formed from the petrified bodies of giants defeated by Hercules.

Be inspired by spectacular coastal views from the Lindos Acropolis, built 380 feet above the town.

Today Mykonos' iconic 16<sup>th</sup>-century windmills, bright-white cubist Cycladic architecture, picturesque harbor and azure bays epitomize the striking beauty of the Greek Isles.