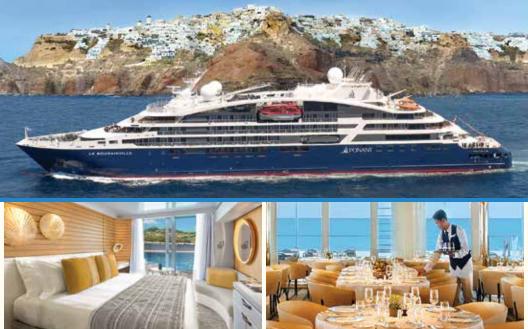

#### **Exclusively Chartered, Five-Star Le Bougainville**

#### Luxury Small Ship, Innovative Design

LE BOUGAINVILLE ushers in a new generation of Five-Star small ships, combining revolutionary design and a new standard of luxury for unparalleled cruising. Dock in smaller ports inaccessible to larger ships, where authentic cultural experiences and majestic scenery await you.

# Elegant Suites and Staterooms, 100% with Private Balconies

Each of the 92 Five-Star Staterooms and Suites (up to 484 square feet) features a private balcony. Grand Deluxe Suites have a floor-to-ceiling panoramic window and spacious private terrace. Accommodations offer two twin beds or one queen bed, individual climate control, private bathroom with a shower and luxury hotel-style amenities.

#### Chic and Casual Dining

Dine indoors or al fresco on international and regional cuisine served in the stylish, spacious indoor-outdoor restaurant, at the casual pool deck grill or from 24-hour room service. Daily meals include breakfast, lunch, afternoon tea and four-course dinner, with wine and beer served at lunch and dinner.