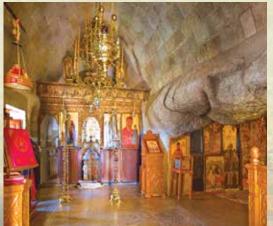

#### 5 Pátmos®

- Visits to the Monastery of St. John and the Cave of the Apocalypse.
- CULTURAL ENRICHMENTS:
- ISLAND LIFE<sup>®</sup> FORUM.
- Special culinary presentation by the ship's pastry chef.

#### Pátmos

The Greek Orthodox Monastery of St. John, a UNESCO World Heritage site on the Sacred Island of Pátmos, is one of Christianity's oldest pilgrimage destinations. Tour the fortified monastery, built in 1088 and still occupied by monks who continue to preserve it as a pilgrimage site and place of religious study. See the Cave of the Apocalypse, where St. John the Apostle is believed to have written the Book of Revelation in A.D. 95.

See the Cave of the Apocalypse, the home of St. John the Apostle during his exile.

Enjoy the near-perfect natural acoustics of the theater at Epidaurus, built in the fourth century B.C.

Visit the splendid 14<sup>th</sup>-century Palace of the Grand Masters, built by the Knights of St. John and a rare example of Gothic architecture in Greece.