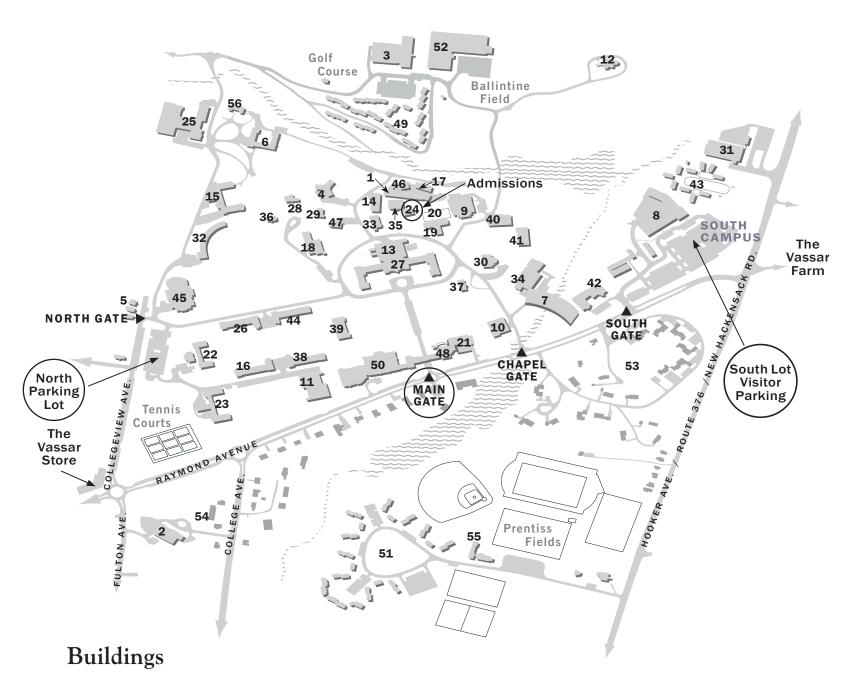

## Vassar College

- 1 ALANA Intercultural Center
- 2 Alumnae House
- 3 Athletic and Fitness Center
- 4 Baldwin House
- 5 Bayit (Jewish Student Center)
- 6 Blodgett Hall
- 7 Bridge for Laboratory Sciences
- 8 Buildings and Grounds Services Center
- 9 (Vogelstein) Center for Drama and Film
- 10 Chapel
- 11 Chicago Hall
- 12 Class of 1951 Observatory
- 13 College Center

- 14 Computer Center
- 15 Cushing House
- 16 Davison House
- 17 Doubleday Studio Art
- 18 Ely Hall/Aula
- 19 Ferry House
- 20 Frances Daly Fergusson Quadrangle
- 21 Frances Lehman Loeb Art Center
- 22 Jewett House
- 23 Josselyn House
- 24 Kautz Admission House
- 25 Kenyon Hall
- 26 Lathrop House
- 27 Main Building

- 28 Maria Mitchell Observatory
- 29 Metcalf House
- 30 New England
- 31 New Hackensack
- 32 Noyes House
- 33 Old Laundry Building
- 34 Olmsted Hall
- 35 Powerhouse Theater
- 36 Pratt House
- 37 President's House
- 38 Raymond House
- 39 Rockefeller Hall
- 40 Sanders Classroom
- 41 Sanders Physics 42 Skinner Hall of Music
- 43 South Commons

- 44 Strong House
- 45 Students' Building (ACDC)
- 46 Susan Stein Shiva Theater
- 47 Swift Hall
- 48 Taylor Hall
- 49 Terrace Apartments
- 50 (Main) Thompson Library
- 51 Town Houses
- 52 Walker Field House
- 53 Watson Houses
- 54 Williams House
- 55 Weinberg Field Sports Pavilion
- 56 Wimpfheimer Nursery School